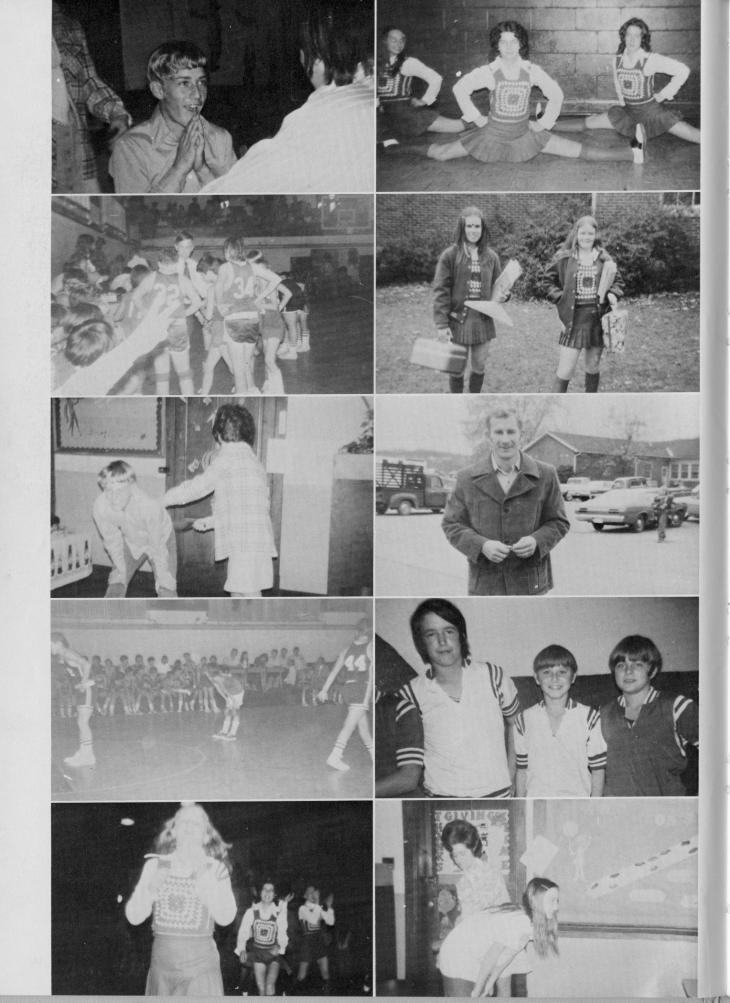

# **FOOTBALL TEAM**

Manager: MR. DAVID HANSEL

PEE WEE

Manager: MR. JAMES E. HAMMONS

#### **BASKETBALL TEAM**

Coach: MR. CHARLES BAKER

PEE WEE

Coach: MR. CHARLES BAKER

# **CHEERLEADERS**

CHEERLEADERS: Sherri Woodall, Karen Baker, Charlotte Taylor, Janet Cummins, Jennifer Hansel, Kim Cornelius

8th GRADERS

Kim Cornelius, Jennifer Hansel, Janet Cummins