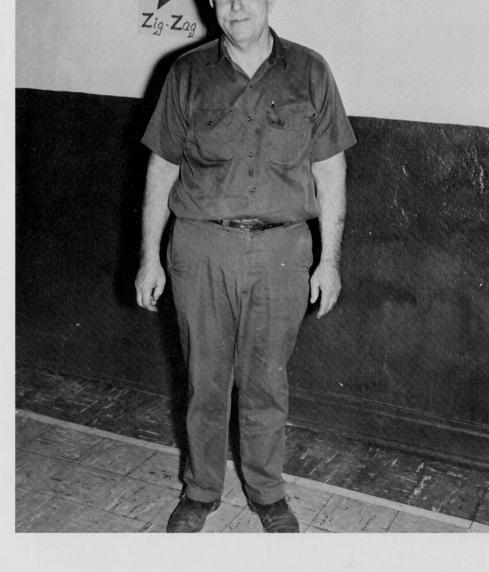

# MT. VERNON ELEMENTARY

PRESENTS

SHADOWS OF '73

MR. BUFORD PARKERSON PRINCIPAL

**SCHOOL** 

**ADMINISTRATION** 

MRS. JERRI NUNNELY SECRETARY

We would like to take this opportunity to express our gratitude to Mr. Charlie Hines. This is his thirty-fourth year as custodian for the Mt. Vernon School. This is also his last year. He has always been there when we needed him, and labored to keep the school clean and comfortable. We are losing a friend, and we wish to dedicate to him, the Shadows of '73.