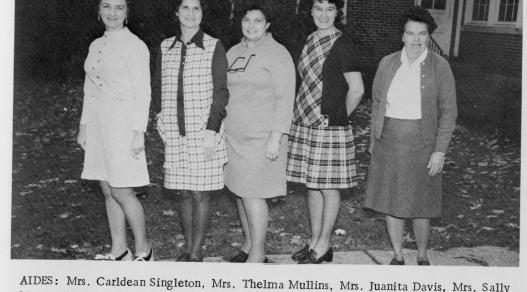

Aide: MRS. PATSY WHITE

AIDES: Mrs. Carldean Singleton, Mrs. Thelma Mullins, Mrs. Juanita Davis, Mrs. Sally Morris, Miss Babe St. Clair

COOKS: Mrs. Rachael Pittman, Mrs. Dona Shepherd, Mrs. Anna Mae Jackson, Mrs. Laura Cromer, Mrs. Bonnie Hysinger, Mrs. Nellwanda Reynolds. NOT SHOWN: Mrs. Ruth Pearce.